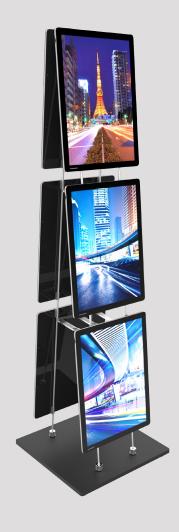

# **M** MOBILE STAND EASY CLIP

## Similar to VM MOBILE STAND, VM MOBILE STAND EASY CLIP differs in its presentation and mounting system.

Its clip-on mounting system makes this a modular product with a range of different configurations.

#### **EASY INSTALLATION**

VM MOBILE STAND EASY CLIP is simple and quick to assemble and disassemble.

### LIGHT, COMPACT AND EASY TO TRANSPORT

VM MOBILE STAND EASY CLIP was designed to take up as little space as possible in stores and windows.

TECHNICAL SPECIFICATIONS

Color Black mat

Low voltage 24 Volts

Compatibility LED display VI TWO CLIP **\'I** SUPERLIGHT A4 ☑ A3 ☑ A2 ☑