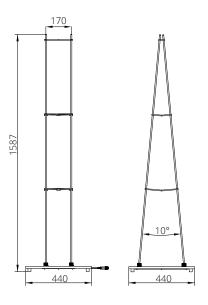

### DIMENSIONS (mm)

50 route de la Reine, 92100 Boulogne-Billancourt France T+33 (01)49 21 00 61 F+33 (01) 70 24 85 59 E contact@vitrinemedia.com www.vitrinemedia.com